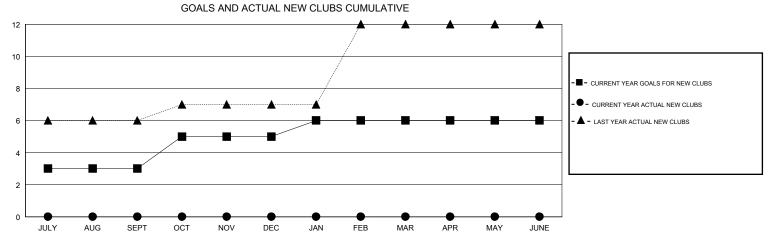

## District 316 D

Results as of: 12/31/2019

| DROPPED CLUBS: 4  DROPPED MEMBERS |     | 22 CLUBS OF 136 ADDED 1 OR MORE NEW MEMBERS | GENDER DISTRI<br>MALE<br>FEMALE   | BUTION<br>2,942 (79.24%)<br>771 (20.76%) |       |
|-----------------------------------|-----|---------------------------------------------|-----------------------------------|------------------------------------------|-------|
| DECEASED                          | 9   | CLICK HERE FOR CUMULATIVE MEMBERSHIP DATA   | TOTAL FAMILY UNIT MEMBERS         |                                          | 1,685 |
| CLUB CANCELLED                    | 259 |                                             | FAMILY MEMBERS PAYING HALF DUES 1 |                                          | 4.057 |
| OTHER                             | 606 |                                             |                                   |                                          | 1,057 |
| TOTAL                             | 874 |                                             |                                   |                                          |       |