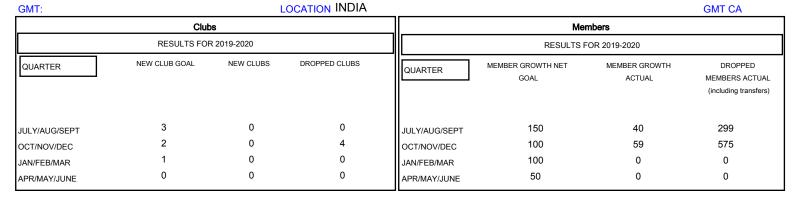

## District 316 D

Results as of: 12/31/2019

| DROPPED CLUBS: 4  DROPPED MEMBERS |     | 22 CLUBS OF 136 ADDED 1 OR MORE NEW MEMBERS | GENDER DISTRI<br>MALE<br>FEMALE   | BUTION<br>2,942 (79.24%)<br>771 (20.76%) |       |
|-----------------------------------|-----|---------------------------------------------|-----------------------------------|------------------------------------------|-------|
| DECEASED                          | 9   | CLICK HERE FOR CUMULATIVE MEMBERSHIP DATA   | TOTAL FAMILY UNIT MEMBERS         |                                          | 1,685 |
| CLUB CANCELLED                    | 259 |                                             | FAMILY MEMBERS PAYING HALF DUES 1 |                                          | 4.057 |
| OTHER                             | 606 |                                             |                                   |                                          | 1,057 |
| TOTAL                             | 874 |                                             |                                   |                                          |       |