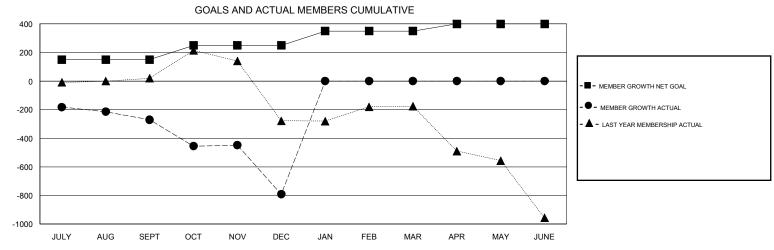

## District 316 D

Results as of: 12/31/2019

| DROPPED CLUBS: 4  DROPPED MEMBERS |     | 22 CLUBS OF 136 ADDED 1 OR MORE NEW MEMBERS | GENDER DISTRI<br>MALE<br>FEMALE   | BUTION<br>2,942 (79.24%)<br>771 (20.76%) |       |
|-----------------------------------|-----|---------------------------------------------|-----------------------------------|------------------------------------------|-------|
| DECEASED                          | 9   | CLICK HERE FOR CUMULATIVE MEMBERSHIP DATA   | TOTAL FAMILY UNIT MEMBERS         |                                          | 1,685 |
| CLUB CANCELLED                    | 259 |                                             | FAMILY MEMBERS PAYING HALF DUES 1 |                                          | 4.057 |
| OTHER                             | 606 |                                             |                                   |                                          | 1,057 |
| TOTAL                             | 874 |                                             |                                   |                                          |       |